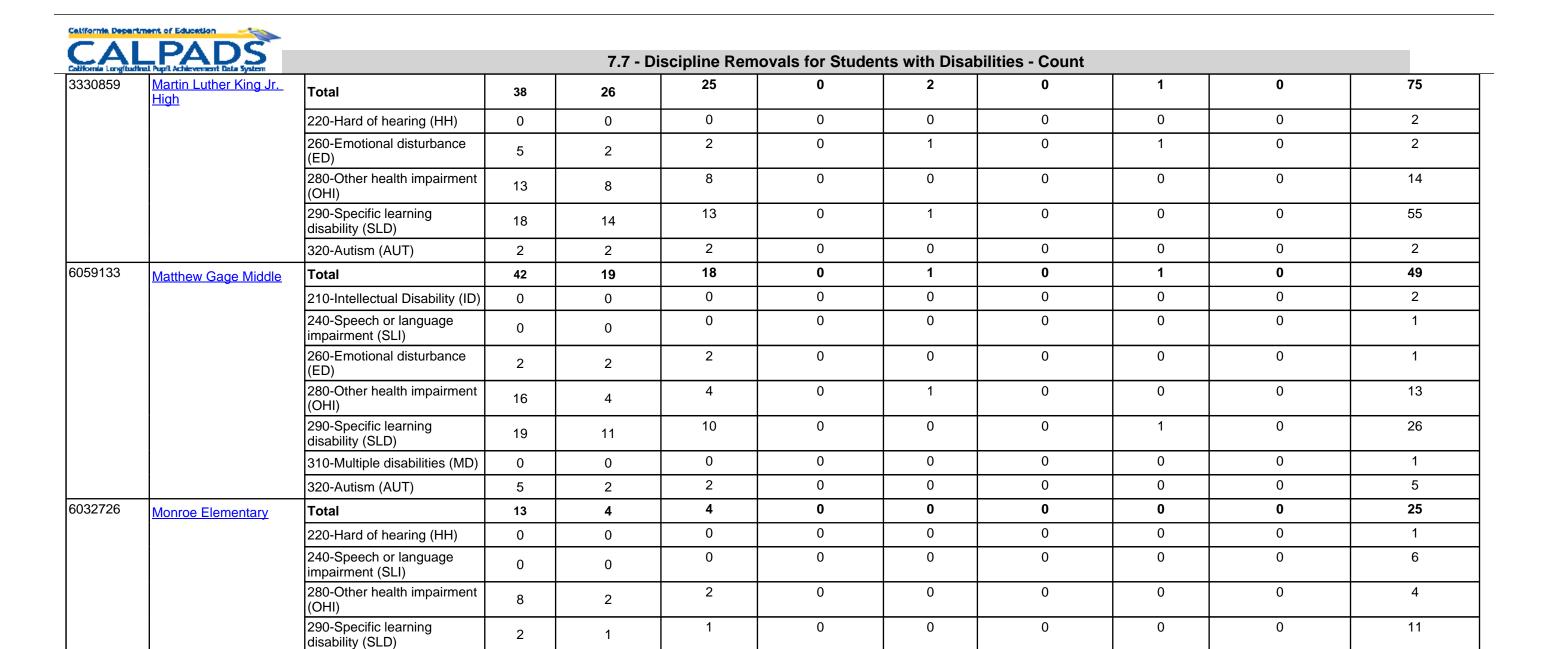

\_

-

|                       | nent of Education                        |                                         |    |         |               |                 |                 |                 |   |   |    |
|-----------------------|------------------------------------------|-----------------------------------------|----|---------|---------------|-----------------|-----------------|-----------------|---|---|----|
| California Longitudin | PADS T                                   |                                         |    | 7.7 - D | iscipline Rem | ovals for Stude | ents with Disab | ilities - Count |   |   |    |
|                       |                                          | 260-Emotional disturbance (ED)          | 4  | 3       | 3             | 0               | 0               | 0               | 0 | 0 | 5  |
|                       |                                          | 280-Other health impairment (OHI)       | 6  | 4       | 3             | 0               | 1               | 0               | 1 | 0 | 11 |
|                       |                                          | 290-Specific learning disability (SLD)  | 34 | 18      | 16            | 0               | 4               | 0               | 2 | 0 | 47 |
|                       |                                          | 310-Multiple disabilities (MD)          | 3  | 1       | 1             | 0               | 0               | 0               | 0 | 0 | 0  |
|                       |                                          | 320-Autism (AUT)                        | 1  | 1       | 1             | 0               | 0               | 0               | 0 | 0 | 3  |
| 0100545               | <u>Lake Mathews</u><br><u>Elementary</u> | Total                                   | 3  | 3       | 2             | 0               | 1               | 0               | 0 | 0 | 15 |
|                       |                                          | 240-Speech or language impairment (SLI) | 0  | 0       | 0             | 0               | 0               | 0               | 0 | 0 | 2  |
|                       | 2:<br>(E                                 | 260-Emotional disturbance (ED)          | 1  | 1       | 1             | 0               | 0               | 0               | 0 | 0 | 1  |
|                       |                                          | 280-Other health impairment (OHI)       | 1  | 1       | 0             | 0               | 1               | 0               | 0 | 0 | 2  |
|                       |                                          | 290-Specific learning disability (SLD)  | 0  | 0       | 0             | 0               | 0               | 0               | 0 | 0 | 6  |
|                       |                                          | 320-Autism (AUT)                        | 1  | 1       | 1             | 0               | 0               | 0               | 0 | 0 | 4  |
| 6032684               | Liberty Elementary                       | Total                                   | 9  | 7       | 7             | 0               | 0               | 0               | 0 | 0 | 48 |
|                       |                                          | 240-Speech or language impairment (SLI) | 1  | 1       | 1             | 0               | 0               | 0               | 0 | 0 | 9  |
|                       |                                          | 280-Other health impairment (OHI)       | 3  | 3       | 3             | 0               | 0               | 0               | 0 | 0 | 3  |
|                       |                                          | 290-Specific learning disability (SLD)  | 2  | 2       | 2             | 0               | 0               | 0               | 0 | 0 | 30 |
|                       |                                          | 320-Autism (AUT)                        | 3  | 1       | 1             | 0               | 0               | 0               | 0 | 0 | 6  |
| 6032692               | Longfellow Elementary                    | Total                                   | 9  | 6       | 6             | 0               | 0               | 0               | 0 | 0 | 22 |
|                       |                                          | 240-Speech or language impairment (SLI) | 2  | 1       | 1             | 0               | 0               | 0               | 0 | 0 | 8  |

-

| California Depart           | ment of Education     |                                         |    |          |               |                 |                 |                  |   |   |    |
|-----------------------------|-----------------------|-----------------------------------------|----|----------|---------------|-----------------|-----------------|------------------|---|---|----|
| CAL<br>California Longitudi | PADS T                |                                         |    | 7.7 - Di | iscipline Rem | ovals for Stude | ents with Disab | oilities - Count |   |   |    |
| _                           |                       | 260-Emotional disturbance (ED)          | 1  | 1        | 1             | 0               | 0               | 0                | 0 | 0 | 1  |
|                             |                       | 280-Other health impairment (OHI)       | 0  | 0        | 0             | 0               | 0               | 0                | 0 | 0 | 1  |
|                             |                       | 290-Specific learning disability (SLD)  | 6  | 4        | 4             | 0               | 0               | 0                | 0 | 0 | 10 |
|                             |                       | 320-Autism (AUT)                        | 0  | 0        | 0             | 0               | 0               | 0                | 0 | 0 | 2  |
| 6032700                     | Madison Elementary    | Total                                   | 16 | 6        | 6             | 0               | 1               | 0                | 0 | 0 | 11 |
|                             |                       | 240-Speech or language impairment (SLI) | 0  | 0        | 0             | 0               | 0               | 0                | 0 | 0 | 4  |
|                             |                       | 280-Other health impairment (OHI)       | 8  | 4        | 4             | 0               | 1               | 0                | 0 | 0 | 3  |
|                             |                       | 290-Specific learning disability (SLD)  | 8  | 2        | 2             | 0               | 0               | 0                | 0 | 0 | 4  |
| 6032718                     | Magnolia Elementary   | Total                                   | 9  | 5        | 5             | 0               | 0               | 0                | 0 | 0 | 6  |
|                             |                       | 240-Speech or language impairment (SLI) | 0  | 0        | 0             | 0               | 0               | 0                | 0 | 0 | 2  |
|                             |                       | 280-Other health impairment (OHI)       | 8  | 4        | 4             | 0               | 0               | 0                | 0 | 0 | 3  |
|                             |                       | 320-Autism (AUT)                        | 1  | 1        | 1             | 0               | 0               | 0                | 0 | 0 | 1  |
| 0111252                     | Mark Twain Elementary | Total                                   | 16 | 7        | 6             | 0               | 2               | 0                | 0 | 0 | 27 |
|                             |                       | 210-Intellectual Disability (ID)        | 5  | 3        | 3             | 0               | 0               | 0                | 0 | 0 | 2  |
|                             |                       | 240-Speech or language impairment (SLI) | 1  | 1        | 0             | 0               | 1               | 0                | 0 | 0 | 4  |
|                             |                       | 280-Other health impairment (OHI)       | 7  | 2        | 2             | 0               | 0               | 0                | 0 | 0 | 10 |
|                             |                       | 290-Specific learning disability (SLD)  | 3  | 1        | 1             | 0               | 1               | 0                | 0 | 0 | 8  |
|                             |                       | 320-Autism (AUT)                        | 0  | 0        | 0             | 0               | 0               | 0                | 0 | 0 | 3  |