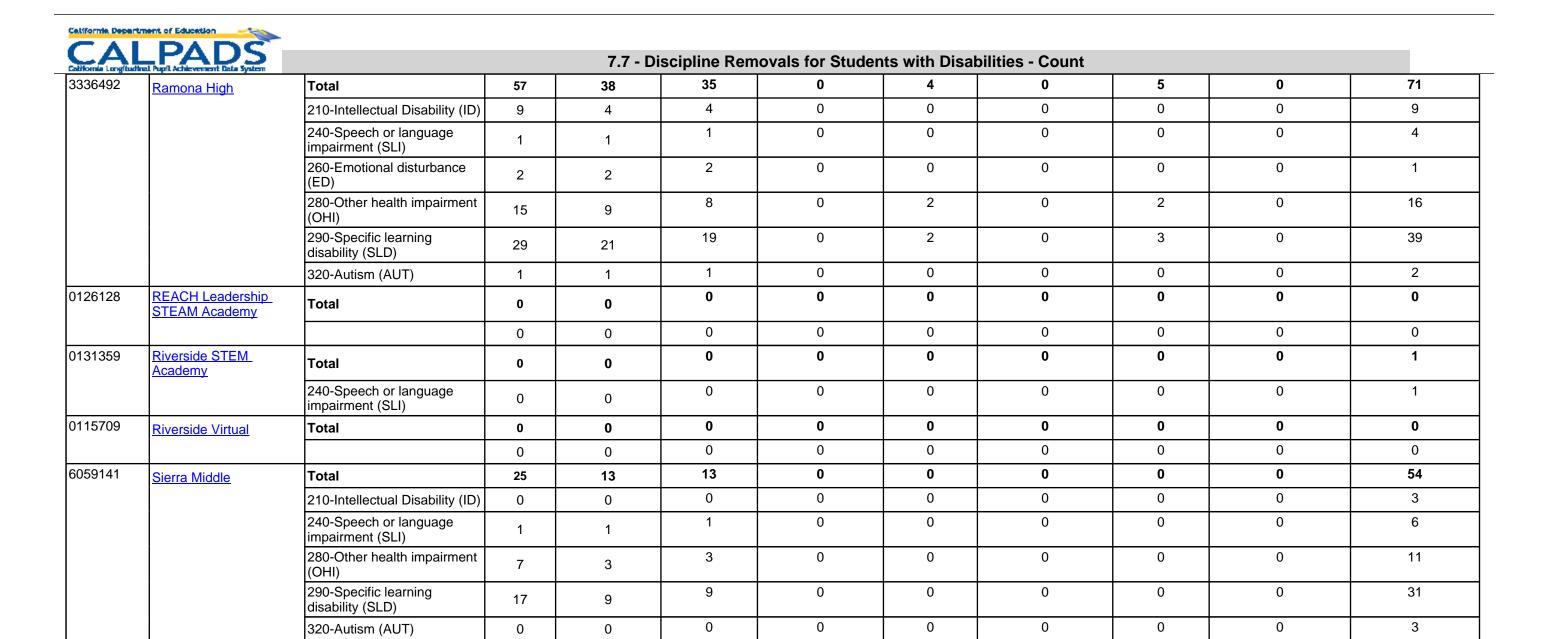

-

| California Depart           | ment of Education     |                                         |    |          |               |                 |                 |                  |   |   |    |
|-----------------------------|-----------------------|-----------------------------------------|----|----------|---------------|-----------------|-----------------|------------------|---|---|----|
| CAL<br>California Longitudi | PADS T                |                                         |    | 7.7 - Di | iscipline Rem | ovals for Stude | ents with Disab | oilities - Count |   |   |    |
| _                           |                       | 260-Emotional disturbance (ED)          | 1  | 1        | 1             | 0               | 0               | 0                | 0 | 0 | 1  |
|                             |                       | 280-Other health impairment (OHI)       | 0  | 0        | 0             | 0               | 0               | 0                | 0 | 0 | 1  |
|                             |                       | 290-Specific learning disability (SLD)  | 6  | 4        | 4             | 0               | 0               | 0                | 0 | 0 | 10 |
|                             |                       | 320-Autism (AUT)                        | 0  | 0        | 0             | 0               | 0               | 0                | 0 | 0 | 2  |
| 6032700                     | Madison Elementary    | Total                                   | 16 | 6        | 6             | 0               | 1               | 0                | 0 | 0 | 11 |
|                             |                       | 240-Speech or language impairment (SLI) | 0  | 0        | 0             | 0               | 0               | 0                | 0 | 0 | 4  |
|                             |                       | 280-Other health impairment (OHI)       | 8  | 4        | 4             | 0               | 1               | 0                | 0 | 0 | 3  |
|                             |                       | 290-Specific learning disability (SLD)  | 8  | 2        | 2             | 0               | 0               | 0                | 0 | 0 | 4  |
| 6032718                     | Magnolia Elementary   | Total                                   | 9  | 5        | 5             | 0               | 0               | 0                | 0 | 0 | 6  |
|                             |                       | 240-Speech or language impairment (SLI) | 0  | 0        | 0             | 0               | 0               | 0                | 0 | 0 | 2  |
|                             |                       | 280-Other health impairment (OHI)       | 8  | 4        | 4             | 0               | 0               | 0                | 0 | 0 | 3  |
|                             |                       | 320-Autism (AUT)                        | 1  | 1        | 1             | 0               | 0               | 0                | 0 | 0 | 1  |
| 0111252                     | Mark Twain Elementary | Total                                   | 16 | 7        | 6             | 0               | 2               | 0                | 0 | 0 | 27 |
|                             |                       | 210-Intellectual Disability (ID)        | 5  | 3        | 3             | 0               | 0               | 0                | 0 | 0 | 2  |
|                             |                       | 240-Speech or language impairment (SLI) | 1  | 1        | 0             | 0               | 1               | 0                | 0 | 0 | 4  |
|                             |                       | 280-Other health impairment (OHI)       | 7  | 2        | 2             | 0               | 0               | 0                | 0 | 0 | 10 |
|                             |                       | 290-Specific learning disability (SLD)  | 3  | 1        | 1             | 0               | 1               | 0                | 0 | 0 | 8  |
|                             |                       | 320-Autism (AUT)                        | 0  | 0        | 0             | 0               | 0               | 0                | 0 | 0 | 3  |

-

\_