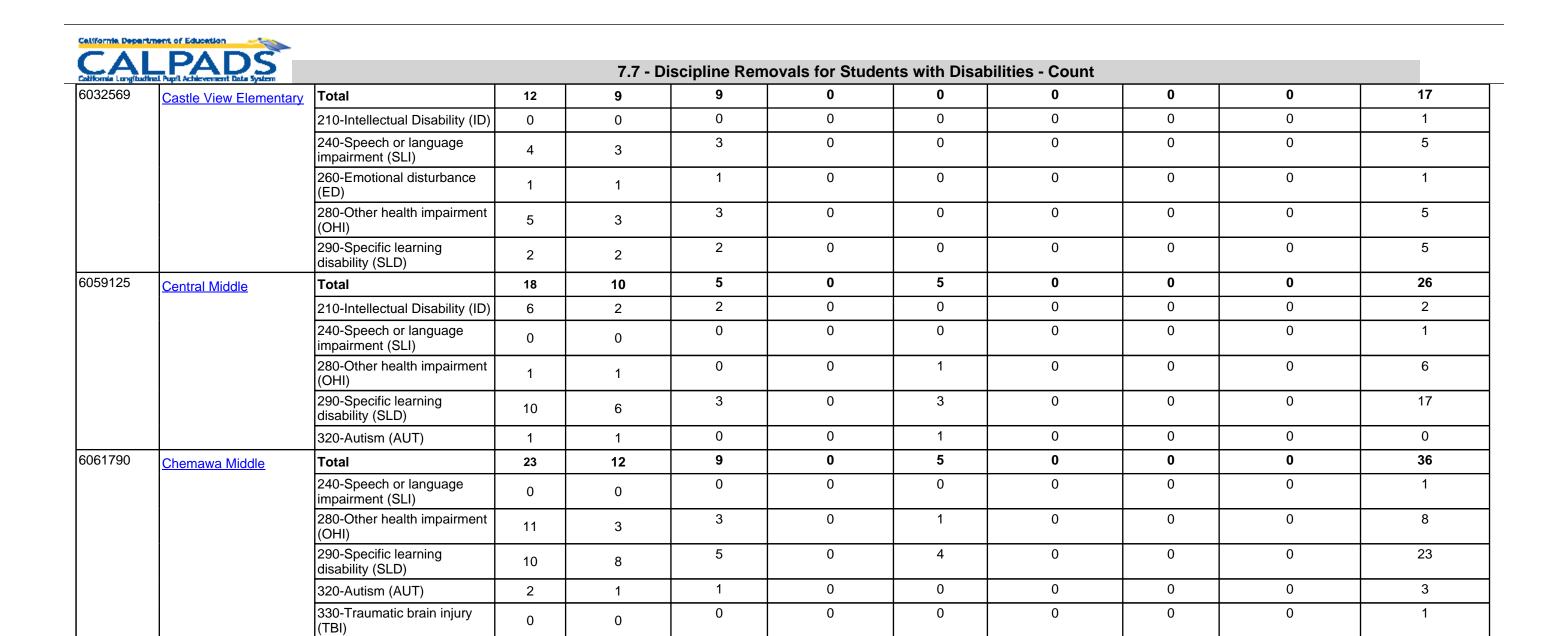

This report is confidential and use is restricted to authorized individuals.

|                    | DADC                                         |                                         |    |         |               |                 |                 |                 |   |   |    |
|--------------------|----------------------------------------------|-----------------------------------------|----|---------|---------------|-----------------|-----------------|-----------------|---|---|----|
| alifornia Longitud | LPADS<br>frail Pupil Achievement Data System |                                         |    | 7.7 - D | iscipline Rem | ovals for Stude | ents with Disab | ilities - Count |   |   |    |
|                    |                                              | 280-Other health impairment (OHI)       | 3  | 2       | 2             | 0               | 0               | 0               | 0 | 0 | 0  |
|                    |                                              | 290-Specific learning disability (SLD)  | 3  | 3       | 3             | 0               | 0               | 0               | 0 | 0 | 0  |
| 032528             | Adams Elementary                             | Total                                   | 1  | 1       | 1             | 0               | 0               | 0               | 0 | 0 | 10 |
|                    |                                              | 240-Speech or language impairment (SLI) | 1  | 1       | 1             | 0               | 0               | 0               | 0 | 0 | 6  |
|                    |                                              | 280-Other health impairment (OHI)       | 0  | 0       | 0             | 0               | 0               | 0               | 0 | 0 | 2  |
|                    |                                              | 290-Specific learning disability (SLD)  | 0  | 0       | 0             | 0               | 0               | 0               | 0 | 0 | 2  |
| 6032536            | Alcott Elementary                            | Total                                   | 6  | 5       | 3             | 0               | 2               | 0               | 0 | 0 | 13 |
|                    |                                              | 240-Speech or language impairment (SLI) | 1  | 1       | 0             | 0               | 1               | 0               | 0 | 0 | 3  |
|                    |                                              | 260-Emotional disturbance (ED)          | 1  | 1       | 1             | 0               | 0               | 0               | 0 | 0 | 2  |
|                    |                                              | 280-Other health impairment (OHI)       | 2  | 1       | 1             | 0               | 0               | 0               | 0 | 0 | 2  |
|                    |                                              | 290-Specific learning disability (SLD)  | 1  | 1       | 1             | 0               | 0               | 0               | 0 | 0 | 1  |
|                    |                                              | 320-Autism (AUT)                        | 1  | 1       | 0             | 0               | 1               | 0               | 0 | 0 | 5  |
| 112668             | Amelia Earhart Middle                        | Total                                   | 3  | 3       | 1             | 0               | 1               | 0               | 1 | 0 | 14 |
|                    |                                              | 240-Speech or language impairment (SLI) | 0  | 0       | 0             | 0               | 0               | 0               | 0 | 0 | 1  |
|                    |                                              | 280-Other health impairment (OHI)       | 2  | 2       | 1             | 0               | 1               | 0               | 0 | 0 | 6  |
|                    |                                              | 290-Specific learning disability (SLD)  | 1  | 1       | 0             | 0               | 0               | 0               | 1 | 0 | 6  |
|                    |                                              | 320-Autism (AUT)                        | 0  | 0       | 0             | 0               | 0               | 0               | 0 | 0 | 1  |
| 3330024            | Arlington High                               | Total                                   | 45 | 31      | 30            | 0               | 0               | 0               | 2 | 0 | 81 |

California Department of Education

This report is confidential and use is restricted to authorized individuals.

\_

| California Depart | ment of Education                                                                                                                                                                                                                                                                                                                                                                                                                                                                                                                                                                                                                                                                                                                                                                                                                                                                                                                                                                                                                                                                                                                                                                                                                                                                                                                                                                                                                                                                                                                                                                                                                                                                                                                                                                                                                                                                                                                                                                                                                                                                                                              |                                         |    |          |              |                 |                 |                 |   |     |    |
|-------------------|--------------------------------------------------------------------------------------------------------------------------------------------------------------------------------------------------------------------------------------------------------------------------------------------------------------------------------------------------------------------------------------------------------------------------------------------------------------------------------------------------------------------------------------------------------------------------------------------------------------------------------------------------------------------------------------------------------------------------------------------------------------------------------------------------------------------------------------------------------------------------------------------------------------------------------------------------------------------------------------------------------------------------------------------------------------------------------------------------------------------------------------------------------------------------------------------------------------------------------------------------------------------------------------------------------------------------------------------------------------------------------------------------------------------------------------------------------------------------------------------------------------------------------------------------------------------------------------------------------------------------------------------------------------------------------------------------------------------------------------------------------------------------------------------------------------------------------------------------------------------------------------------------------------------------------------------------------------------------------------------------------------------------------------------------------------------------------------------------------------------------------|-----------------------------------------|----|----------|--------------|-----------------|-----------------|-----------------|---|-----|----|
| CA                | PADS                                                                                                                                                                                                                                                                                                                                                                                                                                                                                                                                                                                                                                                                                                                                                                                                                                                                                                                                                                                                                                                                                                                                                                                                                                                                                                                                                                                                                                                                                                                                                                                                                                                                                                                                                                                                                                                                                                                                                                                                                                                                                                                           |                                         |    | 7.7 - Di | scipline Rem | ovals for Stude | ents with Disab | ilities - Count |   |     |    |
|                   | Topin Park Valley Control of the Con | 210-Intellectual Disability (ID)        | 2  | 1        | 1            | 0               | 0               | 0               | 0 | 0   | 2  |
|                   |                                                                                                                                                                                                                                                                                                                                                                                                                                                                                                                                                                                                                                                                                                                                                                                                                                                                                                                                                                                                                                                                                                                                                                                                                                                                                                                                                                                                                                                                                                                                                                                                                                                                                                                                                                                                                                                                                                                                                                                                                                                                                                                                | 220-Hard of hearing (HH)                | 0  | 0        | 0            | 0               | 0               | 0               | 0 | 0   | 1  |
|                   |                                                                                                                                                                                                                                                                                                                                                                                                                                                                                                                                                                                                                                                                                                                                                                                                                                                                                                                                                                                                                                                                                                                                                                                                                                                                                                                                                                                                                                                                                                                                                                                                                                                                                                                                                                                                                                                                                                                                                                                                                                                                                                                                | 240-Speech or language impairment (SLI) | 1  | 1        | 1            | 0               | 0               | 0               | 0 | 0   | 1  |
|                   |                                                                                                                                                                                                                                                                                                                                                                                                                                                                                                                                                                                                                                                                                                                                                                                                                                                                                                                                                                                                                                                                                                                                                                                                                                                                                                                                                                                                                                                                                                                                                                                                                                                                                                                                                                                                                                                                                                                                                                                                                                                                                                                                | 260-Emotional disturbance (ED)          | 11 | 6        | 6            | 0               | 0               | 0               | 0 | 0   | 11 |
|                   |                                                                                                                                                                                                                                                                                                                                                                                                                                                                                                                                                                                                                                                                                                                                                                                                                                                                                                                                                                                                                                                                                                                                                                                                                                                                                                                                                                                                                                                                                                                                                                                                                                                                                                                                                                                                                                                                                                                                                                                                                                                                                                                                | 280-Other health impairment (OHI)       | 7  | 5        | 5            | 0               | 0               | 0               | 0 | 0   | 14 |
|                   |                                                                                                                                                                                                                                                                                                                                                                                                                                                                                                                                                                                                                                                                                                                                                                                                                                                                                                                                                                                                                                                                                                                                                                                                                                                                                                                                                                                                                                                                                                                                                                                                                                                                                                                                                                                                                                                                                                                                                                                                                                                                                                                                | 290-Specific learning disability (SLD)  | 23 | 17       | 16           | 0               | 0               | 0               | 2 | 0   | 49 |
|                   |                                                                                                                                                                                                                                                                                                                                                                                                                                                                                                                                                                                                                                                                                                                                                                                                                                                                                                                                                                                                                                                                                                                                                                                                                                                                                                                                                                                                                                                                                                                                                                                                                                                                                                                                                                                                                                                                                                                                                                                                                                                                                                                                | 320-Autism (AUT)                        | 1  | 1        | 1            | 0               | 0               | 0               | 0 | 0   | 3  |
| 6109011           | Benjamin Franklin<br>Elementary                                                                                                                                                                                                                                                                                                                                                                                                                                                                                                                                                                                                                                                                                                                                                                                                                                                                                                                                                                                                                                                                                                                                                                                                                                                                                                                                                                                                                                                                                                                                                                                                                                                                                                                                                                                                                                                                                                                                                                                                                                                                                                | Total                                   | 0  | 0        | 0            | 0               | 0               | 0               | 0 | 0   | 4  |
|                   |                                                                                                                                                                                                                                                                                                                                                                                                                                                                                                                                                                                                                                                                                                                                                                                                                                                                                                                                                                                                                                                                                                                                                                                                                                                                                                                                                                                                                                                                                                                                                                                                                                                                                                                                                                                                                                                                                                                                                                                                                                                                                                                                | 240-Speech or language impairment (SLI) | 0  | 0        | 0            | 0               | 0               | 0               | 0 | 0 0 | 1  |
|                   |                                                                                                                                                                                                                                                                                                                                                                                                                                                                                                                                                                                                                                                                                                                                                                                                                                                                                                                                                                                                                                                                                                                                                                                                                                                                                                                                                                                                                                                                                                                                                                                                                                                                                                                                                                                                                                                                                                                                                                                                                                                                                                                                | 280-Other health impairment (OHI)       | 0  | 0        | 0            | 0               | 0               | 0               | 0 | 0   | 1  |
|                   |                                                                                                                                                                                                                                                                                                                                                                                                                                                                                                                                                                                                                                                                                                                                                                                                                                                                                                                                                                                                                                                                                                                                                                                                                                                                                                                                                                                                                                                                                                                                                                                                                                                                                                                                                                                                                                                                                                                                                                                                                                                                                                                                | 290-Specific learning disability (SLD)  | 0  | 0        | 0            | 0               | 0               | 0               | 0 | 0   | 1  |
|                   |                                                                                                                                                                                                                                                                                                                                                                                                                                                                                                                                                                                                                                                                                                                                                                                                                                                                                                                                                                                                                                                                                                                                                                                                                                                                                                                                                                                                                                                                                                                                                                                                                                                                                                                                                                                                                                                                                                                                                                                                                                                                                                                                | 320-Autism (AUT)                        | 0  | 0        | 0            | 0               | 0               | 0               | 0 | 0   | 1  |
| 6032544           | Bryant Elementary                                                                                                                                                                                                                                                                                                                                                                                                                                                                                                                                                                                                                                                                                                                                                                                                                                                                                                                                                                                                                                                                                                                                                                                                                                                                                                                                                                                                                                                                                                                                                                                                                                                                                                                                                                                                                                                                                                                                                                                                                                                                                                              | Total                                   | 7  | 6        | 6            | 0               | 0               | 0               | 0 | 0   | 8  |
|                   |                                                                                                                                                                                                                                                                                                                                                                                                                                                                                                                                                                                                                                                                                                                                                                                                                                                                                                                                                                                                                                                                                                                                                                                                                                                                                                                                                                                                                                                                                                                                                                                                                                                                                                                                                                                                                                                                                                                                                                                                                                                                                                                                | 240-Speech or language impairment (SLI) | 2  | 2        | 2            | 0               | 0               | 0               | 0 | 0   | 3  |
|                   |                                                                                                                                                                                                                                                                                                                                                                                                                                                                                                                                                                                                                                                                                                                                                                                                                                                                                                                                                                                                                                                                                                                                                                                                                                                                                                                                                                                                                                                                                                                                                                                                                                                                                                                                                                                                                                                                                                                                                                                                                                                                                                                                | 260-Emotional disturbance (ED)          | 1  | 1        | 1            | 0               | 0               | 0               | 0 | 0   | 1  |
|                   |                                                                                                                                                                                                                                                                                                                                                                                                                                                                                                                                                                                                                                                                                                                                                                                                                                                                                                                                                                                                                                                                                                                                                                                                                                                                                                                                                                                                                                                                                                                                                                                                                                                                                                                                                                                                                                                                                                                                                                                                                                                                                                                                | 280-Other health impairment (OHI)       | 3  | 2        | 2            | 0               | 0               | 0               | 0 | 0   | 2  |
|                   |                                                                                                                                                                                                                                                                                                                                                                                                                                                                                                                                                                                                                                                                                                                                                                                                                                                                                                                                                                                                                                                                                                                                                                                                                                                                                                                                                                                                                                                                                                                                                                                                                                                                                                                                                                                                                                                                                                                                                                                                                                                                                                                                | 290-Specific learning disability (SLD)  | 1  | 1        | 1            | 0               | 0               | 0               | 0 |     | 1  |
|                   |                                                                                                                                                                                                                                                                                                                                                                                                                                                                                                                                                                                                                                                                                                                                                                                                                                                                                                                                                                                                                                                                                                                                                                                                                                                                                                                                                                                                                                                                                                                                                                                                                                                                                                                                                                                                                                                                                                                                                                                                                                                                                                                                | 320-Autism (AUT)                        | 0  | 0        | 0            | 0               | 0               | 0               | 0 | 0   | 1  |