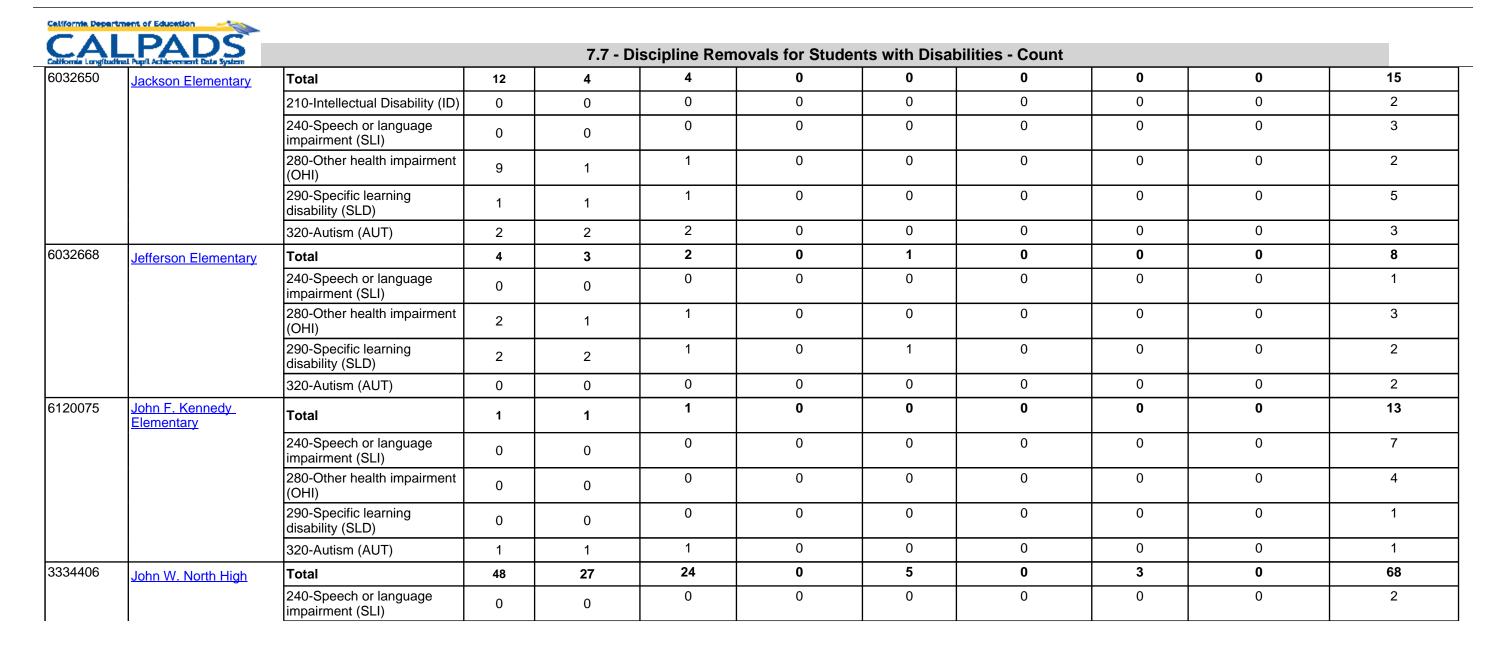

California Department of Education

This report is confidential and use is restricted to authorized individuals.

\_

| California Depart | ment of Education                                                                                                                                                                                                                                                                                                                                                                                                                                                                                                                                                                                                                                                                                                                                                                                                                                                                                                                                                                                                                                                                                                                                                                                                                                                                                                                                                                                                                                                                                                                                                                                                                                                                                                                                                                                                                                                                                                                                                                                                                                                                                                              |                                         |    |          |              |                 |                 |                 |   |     |    |
|-------------------|--------------------------------------------------------------------------------------------------------------------------------------------------------------------------------------------------------------------------------------------------------------------------------------------------------------------------------------------------------------------------------------------------------------------------------------------------------------------------------------------------------------------------------------------------------------------------------------------------------------------------------------------------------------------------------------------------------------------------------------------------------------------------------------------------------------------------------------------------------------------------------------------------------------------------------------------------------------------------------------------------------------------------------------------------------------------------------------------------------------------------------------------------------------------------------------------------------------------------------------------------------------------------------------------------------------------------------------------------------------------------------------------------------------------------------------------------------------------------------------------------------------------------------------------------------------------------------------------------------------------------------------------------------------------------------------------------------------------------------------------------------------------------------------------------------------------------------------------------------------------------------------------------------------------------------------------------------------------------------------------------------------------------------------------------------------------------------------------------------------------------------|-----------------------------------------|----|----------|--------------|-----------------|-----------------|-----------------|---|-----|----|
| CA                | PADS                                                                                                                                                                                                                                                                                                                                                                                                                                                                                                                                                                                                                                                                                                                                                                                                                                                                                                                                                                                                                                                                                                                                                                                                                                                                                                                                                                                                                                                                                                                                                                                                                                                                                                                                                                                                                                                                                                                                                                                                                                                                                                                           |                                         |    | 7.7 - Di | scipline Rem | ovals for Stude | ents with Disab | ilities - Count |   |     |    |
|                   | Topin Park Valley Control of the Con | 210-Intellectual Disability (ID)        | 2  | 1        | 1            | 0               | 0               | 0               | 0 | 0   | 2  |
|                   |                                                                                                                                                                                                                                                                                                                                                                                                                                                                                                                                                                                                                                                                                                                                                                                                                                                                                                                                                                                                                                                                                                                                                                                                                                                                                                                                                                                                                                                                                                                                                                                                                                                                                                                                                                                                                                                                                                                                                                                                                                                                                                                                | 220-Hard of hearing (HH)                | 0  | 0        | 0            | 0               | 0               | 0               | 0 | 0   | 1  |
|                   |                                                                                                                                                                                                                                                                                                                                                                                                                                                                                                                                                                                                                                                                                                                                                                                                                                                                                                                                                                                                                                                                                                                                                                                                                                                                                                                                                                                                                                                                                                                                                                                                                                                                                                                                                                                                                                                                                                                                                                                                                                                                                                                                | 240-Speech or language impairment (SLI) | 1  | 1        | 1            | 0               | 0               | 0               | 0 | 0   | 1  |
|                   |                                                                                                                                                                                                                                                                                                                                                                                                                                                                                                                                                                                                                                                                                                                                                                                                                                                                                                                                                                                                                                                                                                                                                                                                                                                                                                                                                                                                                                                                                                                                                                                                                                                                                                                                                                                                                                                                                                                                                                                                                                                                                                                                | 260-Emotional disturbance (ED)          | 11 | 6        | 6            | 0               | 0               | 0               | 0 | 0   | 11 |
|                   |                                                                                                                                                                                                                                                                                                                                                                                                                                                                                                                                                                                                                                                                                                                                                                                                                                                                                                                                                                                                                                                                                                                                                                                                                                                                                                                                                                                                                                                                                                                                                                                                                                                                                                                                                                                                                                                                                                                                                                                                                                                                                                                                | 280-Other health impairment (OHI)       | 7  | 5        | 5            | 0               | 0               | 0               | 0 | 0   | 14 |
|                   |                                                                                                                                                                                                                                                                                                                                                                                                                                                                                                                                                                                                                                                                                                                                                                                                                                                                                                                                                                                                                                                                                                                                                                                                                                                                                                                                                                                                                                                                                                                                                                                                                                                                                                                                                                                                                                                                                                                                                                                                                                                                                                                                | 290-Specific learning disability (SLD)  | 23 | 17       | 16           | 0               | 0               | 0               | 2 | 0   | 49 |
|                   |                                                                                                                                                                                                                                                                                                                                                                                                                                                                                                                                                                                                                                                                                                                                                                                                                                                                                                                                                                                                                                                                                                                                                                                                                                                                                                                                                                                                                                                                                                                                                                                                                                                                                                                                                                                                                                                                                                                                                                                                                                                                                                                                | 320-Autism (AUT)                        | 1  | 1        | 1            | 0               | 0               | 0               | 0 | 0   | 3  |
| 6109011           | Benjamin Franklin<br>Elementary                                                                                                                                                                                                                                                                                                                                                                                                                                                                                                                                                                                                                                                                                                                                                                                                                                                                                                                                                                                                                                                                                                                                                                                                                                                                                                                                                                                                                                                                                                                                                                                                                                                                                                                                                                                                                                                                                                                                                                                                                                                                                                | Total                                   | 0  | 0        | 0            | 0               | 0               | 0               | 0 | 0   | 4  |
|                   |                                                                                                                                                                                                                                                                                                                                                                                                                                                                                                                                                                                                                                                                                                                                                                                                                                                                                                                                                                                                                                                                                                                                                                                                                                                                                                                                                                                                                                                                                                                                                                                                                                                                                                                                                                                                                                                                                                                                                                                                                                                                                                                                | 240-Speech or language impairment (SLI) | 0  | 0        | 0            | 0               | 0               | 0               | 0 | 0 0 | 1  |
|                   |                                                                                                                                                                                                                                                                                                                                                                                                                                                                                                                                                                                                                                                                                                                                                                                                                                                                                                                                                                                                                                                                                                                                                                                                                                                                                                                                                                                                                                                                                                                                                                                                                                                                                                                                                                                                                                                                                                                                                                                                                                                                                                                                | 280-Other health impairment (OHI)       | 0  | 0        | 0            | 0               | 0               | 0               | 0 | 0   | 1  |
|                   |                                                                                                                                                                                                                                                                                                                                                                                                                                                                                                                                                                                                                                                                                                                                                                                                                                                                                                                                                                                                                                                                                                                                                                                                                                                                                                                                                                                                                                                                                                                                                                                                                                                                                                                                                                                                                                                                                                                                                                                                                                                                                                                                | 290-Specific learning disability (SLD)  | 0  | 0        | 0            | 0               | 0               | 0               | 0 | 0   | 1  |
|                   |                                                                                                                                                                                                                                                                                                                                                                                                                                                                                                                                                                                                                                                                                                                                                                                                                                                                                                                                                                                                                                                                                                                                                                                                                                                                                                                                                                                                                                                                                                                                                                                                                                                                                                                                                                                                                                                                                                                                                                                                                                                                                                                                | 320-Autism (AUT)                        | 0  | 0        | 0            | 0               | 0               | 0               | 0 | 0   | 1  |
| 6032544           | Bryant Elementary                                                                                                                                                                                                                                                                                                                                                                                                                                                                                                                                                                                                                                                                                                                                                                                                                                                                                                                                                                                                                                                                                                                                                                                                                                                                                                                                                                                                                                                                                                                                                                                                                                                                                                                                                                                                                                                                                                                                                                                                                                                                                                              | Total                                   | 7  | 6        | 6            | 0               | 0               | 0               | 0 | 0   | 8  |
|                   |                                                                                                                                                                                                                                                                                                                                                                                                                                                                                                                                                                                                                                                                                                                                                                                                                                                                                                                                                                                                                                                                                                                                                                                                                                                                                                                                                                                                                                                                                                                                                                                                                                                                                                                                                                                                                                                                                                                                                                                                                                                                                                                                | 240-Speech or language impairment (SLI) | 2  | 2        | 2            | 0               | 0               | 0               | 0 | 0   | 3  |
|                   |                                                                                                                                                                                                                                                                                                                                                                                                                                                                                                                                                                                                                                                                                                                                                                                                                                                                                                                                                                                                                                                                                                                                                                                                                                                                                                                                                                                                                                                                                                                                                                                                                                                                                                                                                                                                                                                                                                                                                                                                                                                                                                                                | 260-Emotional disturbance (ED)          | 1  | 1        | 1            | 0               | 0               | 0               | 0 | 0   | 1  |
|                   |                                                                                                                                                                                                                                                                                                                                                                                                                                                                                                                                                                                                                                                                                                                                                                                                                                                                                                                                                                                                                                                                                                                                                                                                                                                                                                                                                                                                                                                                                                                                                                                                                                                                                                                                                                                                                                                                                                                                                                                                                                                                                                                                | 280-Other health impairment (OHI)       | 3  | 2        | 2            | 0               | 0               | 0               | 0 | 0   | 2  |
|                   |                                                                                                                                                                                                                                                                                                                                                                                                                                                                                                                                                                                                                                                                                                                                                                                                                                                                                                                                                                                                                                                                                                                                                                                                                                                                                                                                                                                                                                                                                                                                                                                                                                                                                                                                                                                                                                                                                                                                                                                                                                                                                                                                | 290-Specific learning disability (SLD)  | 1  | 1        | 1            | 0               | 0               | 0               | 0 |     | 1  |
|                   |                                                                                                                                                                                                                                                                                                                                                                                                                                                                                                                                                                                                                                                                                                                                                                                                                                                                                                                                                                                                                                                                                                                                                                                                                                                                                                                                                                                                                                                                                                                                                                                                                                                                                                                                                                                                                                                                                                                                                                                                                                                                                                                                | 320-Autism (AUT)                        | 0  | 0        | 0            | 0               | 0               | 0               | 0 | 0   | 1  |